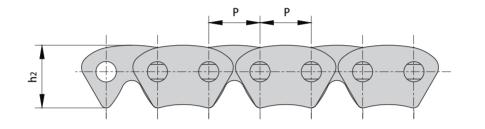

DONGHUA CHAIN GROUP

Round pin type silent chains

| Donghua<br>Chain No. | Pitch  | Width<br>Between<br>Guides | Pin<br>length | Plate<br>depth | Plate<br>thickness |          | Guide<br>type | Number<br>of<br>plate | Ultimate<br>tensile<br>strength | Weight<br>per<br>meter |
|----------------------|--------|----------------------------|---------------|----------------|--------------------|----------|---------------|-----------------------|---------------------------------|------------------------|
|                      | Р      | W                          | L<br>max      | h2<br>max      | t<br>max           | T<br>max |               | n                     | Q<br>min                        | q                      |
|                      | mm     | mm                         | mm            | mm             | mm                 | mm       |               |                       | kN/lbf                          | kg/m                   |
| CL06F2-12X11W        | 9.525  | 32.55                      | 38.20         | 11.6           | 1.55               | 1.55     | Outside       | 23(12X11)             | 68/15293                        | 2.2                    |
| SC1252-11X10W        | 12.780 | 30.00                      | 36.72         | 15.5           | 1.55               | 1.55     | Outside       | 21(11X10)             | 80/17992                        | 2.8                    |