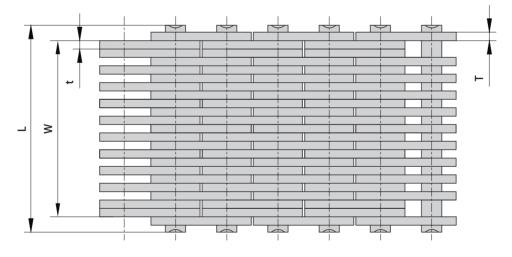

DONGHUA CHAIN GROUP

Round pin type silent chains

| Donghua<br>Chain No. | Pitch  | Width<br>Between<br>Guides | Pin<br>length | Plate<br>depth | Plate<br>thickness |          | Guide<br>type | Number<br>of<br>plate | Ultimate<br>tensile<br>strength | Weight<br>per<br>meter |
|----------------------|--------|----------------------------|---------------|----------------|--------------------|----------|---------------|-----------------------|---------------------------------|------------------------|
|                      | Р      | W                          | L<br>max      | h2<br>max      | t<br>max           | T<br>max |               | n                     | Q<br>min                        | q                      |
|                      | mm     | mm                         | mm            | mm             | mm                 | mm       |               |                       | kN/lbf                          | kg/m                   |
| CL06F2-12X11W        | 9.525  | 32.55                      | 38.20         | 11.6           | 1.55               | 1.55     | Outside       | 23(12X11)             | 68/15293                        | 2.2                    |
| SC1252-11X10W        | 12.780 | 30.00                      | 36.72         | 15.5           | 1.55               | 1.55     | Outside       | 21(11X10)             | 80/17992                        | 2.8                    |